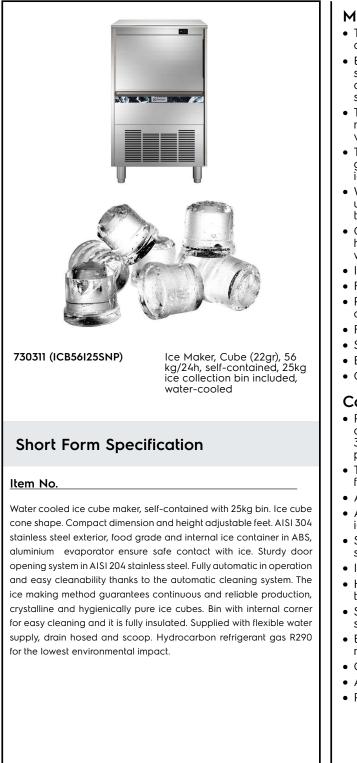

Ice Makers Ice Cuber (22gr), 56kg/24h, 25kg bin, water-cooled

| ITEM #       |
|--------------|
| MODEL #      |
| NAME #       |
| <u>SIS #</u> |
| AIA #        |
|              |

#### Main Features

- The ice making method guarantees a continuous and reliable production.
- Easy cleanability guaranteed by an automatic system: the cleaning switch activate the circulation and the rinse of water; at the end of the cycle just swithed again to start producing ice.
- The innovative anti-scale spray system with flexible nozzles avoids limescale deposits through small vibrations.
- The ice-making method (spray layering) guarantees crystalline, compact, hygienically pure ice cubes that are resistant to melting.
- Water consumption and productivity calculated using 15°C water temperature and 21°C ambient temperature.
- Compact dimensions of the ice cubers make them highly suitable for any location, particularly those where space is at a premium.
- Ice cube cone shape.
- Fully automatic in operation.
- Rounded internal corners of the bin assure ease of cleaning.
- Food grade ABS interior.
- Suitable for gravity drain only.
- Bin included.
- Compliant to CE requirements for safety.

#### Construction

- Reliability guaranteed by the quality of the construction materials used (front, top and sides in 304 AISI stainless steel) and the sophisticated product and process technology involved.
- The sprayers are easy to take away, permit a simple flowing and prevent limestone formation.
- AISI 304 stainless steel exterior.
- Aluminium evaporator ensures a safe contact with ice.
- Sturdy door opening system made in AISI 304 stainless steel.
- Internal ice containers in ABS.
- Hygienical plastic spray arms removable without the use of tools.
- Supplied with flexible water supply, drain hoses and scoop.
- Easy access to the main components for maintenance.
- ON-OFF rocker switch.
- Adjustable 105-155mm feet.
- Plug as standard (schuko type).